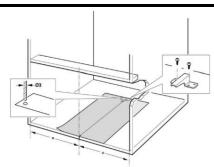

### Step 2:

Coincide the centerline of the mounting paper with the centerline of the mounting cabinet, align the edge with the outer edge of mounting cabinet, drill two  $\phi 3$  holes in the position of the two holes in the mounting paper, and fix the mounting bracket on the cabinet with two short screws

#### Step 3:

Put the microwave oven in the cabinet and clamp the microwave oven in the mounting bracket

#### Step 4:

Fix the microwave oven on the cabinet with four long screws