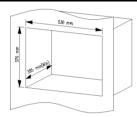

# **Mounting Instructions**

Size of mounting cabinet

| Length | Height | Depth       |
|--------|--------|-------------|
| 530mm  | 376mm  | 385mm (min) |