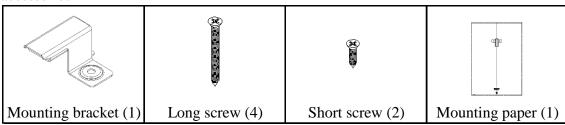

Model No.:EM923MI2-S

# **Mounting Instructions**





Size of mounting cabinet

| Length | Height | Depth       |
|--------|--------|-------------|
| 530mm  | 376mm  | 385mm (min) |



## Step 1:

Draw center line on the bottom plate of the microwave oven mounting cabinet as shown on the right



### Step 2:

Coincide the centerline of the mounting paper with the centerline of the mounting cabinet, align the edge with the outer edge of mounting cabinet, drill two  $\phi 3$  holes in the position of the two holes in the mounting paper, and fix the mounting bracket on the cabinet with two short screws



#### Step 3:

Put the microwave oven in the cabinet and clamp the microwave oven in the mounting bracket





#### Step 4:

Fix the microwave oven on the cabinet with four long screws