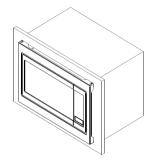

Model No.:EM923MI2-S

# **Mounting Instructions**





Size of mounting cabinet

| Length | Height | Depth       |
|--------|--------|-------------|
| 530mm  | 376mm  | 385mm (min) |



## Step 1:

Draw center line on the bottom plate of the microwave oven mounting cabinet as shown on the right



### Step 2:

Coincide the centerline of the mounting paper with the centerline of the mounting cabinet, align the edge with the outer edge of mounting cabinet, drill two  $\phi 3$  holes in the position of the two holes in the mounting paper, and fix the mounting bracket on the cabinet with two short screws



#### Step 3:

Put the microwave oven in the cabinet and clamp the microwave oven in the mounting bracket





#### Step 4:

Fix the microwave oven on the cabinet with four long screws