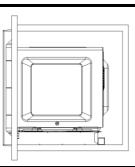

## Step 1:

Draw center line on the bottom plate of the microwave oven mounting cabinet as shown on the right

### Step 2:

Coincide the centerline of the mounting paper with the centerline of the mounting cabinet, align the edge with the outer edge of mounting cabinet, drill two  $\phi 3$  holes in the position of the two holes in the mounting paper, and fix the mounting bracket on the cabinet with two short screws