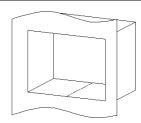

## Step 1:

Draw center line on the bottom plate of the microwave oven mounting cabinet as shown on the right