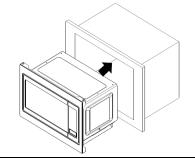

#### Step 3:

Put the microwave oven in the cabinet and clamp the microwave oven in the mounting bracket