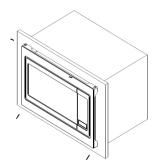

Model No.:EM923MI2-S

# **Mounting Instructions**





Size of mounting cabinet

| Length | Height | Depth       |
|--------|--------|-------------|
| 530mm  | 376mm  | 385mm (min) |



## Step 1:

Draw center line on the bottom plate of the microwave oven mounting cabinet as shown on the right



### Step 2:

Coincide the centerline of the mounting paper with the centerline of the mounting cabinet, align the edge with the outer edge of mounting cabinet, drill two  $\phi 3$  holes in the position of the two holes in the mounting paper, and fix the mounting bracket on the cabinet with two short screws



#### Step 3:

Put the microwave oven in the cabinet and clamp the microwave oven in the mounting bracket





#### Step 4:

Fix the microwave oven on the cabinet with four long screws